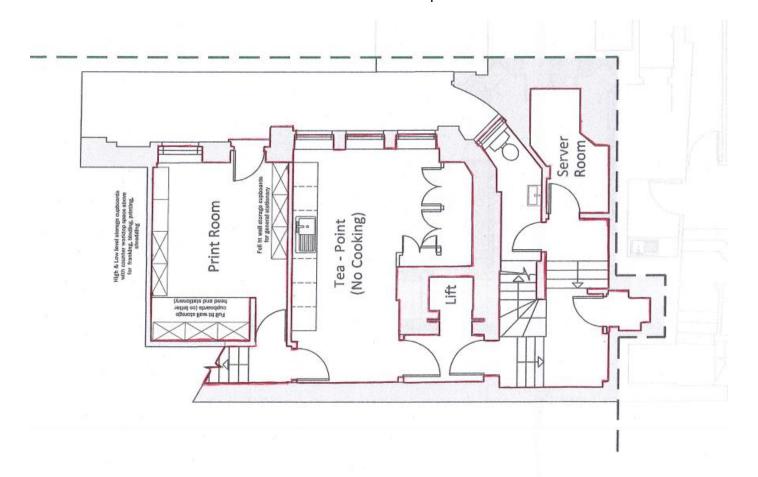

### Lower Ground floor plan

There are also additional lower ground offices which can be taken with or without the ground floor with access via stairs, making a self-contained ground floor and lower ground floor unit with its own entrance.

| Floor  | floor area<br>sq ft | Net rent<br>per sq ft | Rates<br>per sq ft | Service charge*<br>per sq ft |
|--------|---------------------|-----------------------|--------------------|------------------------------|
| Lower  | Print room 165      | £50.00                | £14.00 est         | £9.50 est                    |
| ground | Kitchen 190         |                       |                    |                              |
| Ground | 430 (tbc)           | £120.00               | £29.00 est         | £9.50 est                    |
| Second | 1,060               | £92.50                | £29.00 est         | £9.50 est                    |