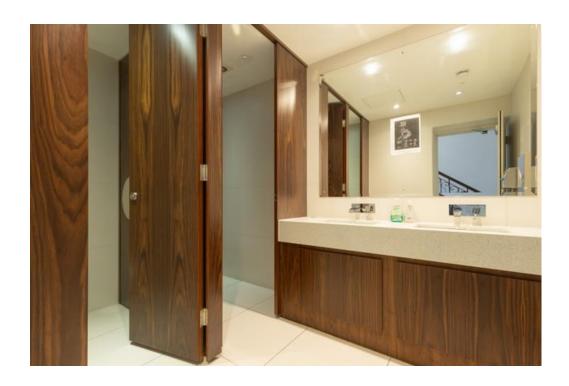

#### **AMENITIES**

- \* Attractive prominent period corner building
- \* Beautiful offices all front facing
- \* Contemporary finishes with plaster ceilings
- \* High ceilings
- \* Recessed lighting
- \* Timber floors
- \* Passenger Lift
- \* Comfort Cooling
- \* Exquisite leaded light windows
- \* Underfloor trunking and network cabled
- \* High quality male and female WC facilities
- \* Large kitchen facility