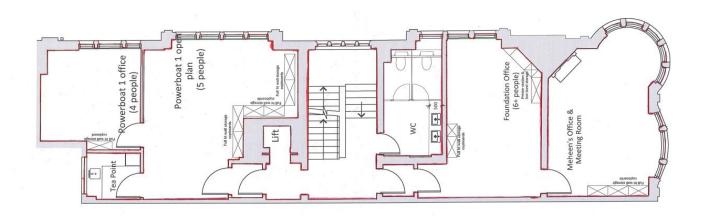

## Second floor plan

The second floor accommodation comprises contemporary styled offices uniquely all front facing overlooking Wigmore Street and Wimpole Street, being fully fitted and furnished to a high standard.

Ground floor 430 sq ft 40 sq m Lower Ground floor 355 sq ft 33 sq m Second floor 1,060 sq ft 98 sq m